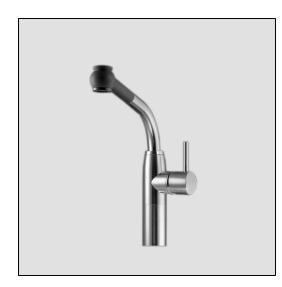

# **KWC SYSTEMA**

## Model number: 10.501.163.[---] 8" Reach 10.501.164.[---] 10" Reach

Deck -mounted, single-hole, side-lever mixer with swivel spout, pull-out spray and extension pillar 4"

## Available in:

- [727] Solid Stainless Steel/Splendure™Stainless Steel
- [736] Solid Stainless Steel/Matte Black